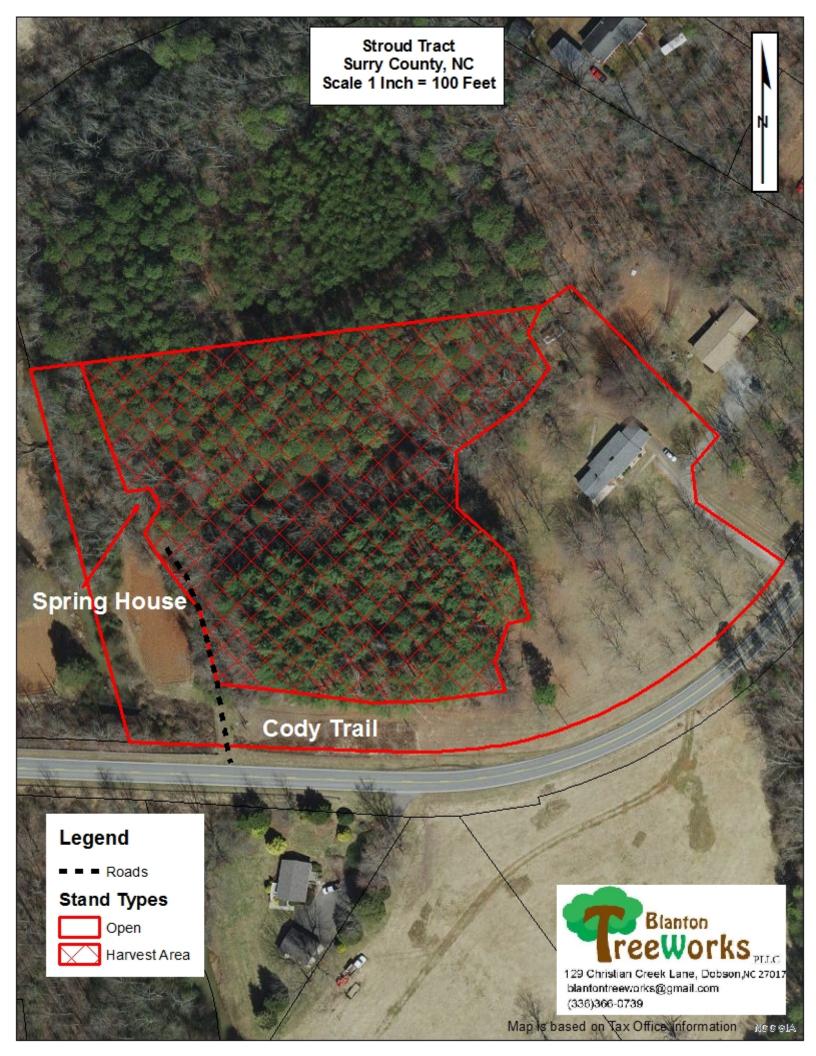

**SALE INFORMATION:** The timber is good white pine and shortleaf pine with good height and is being sold on a clearcut basis. The boundary line is flagged with orange flagging and orange paint. Any brush or debris can be put into the ditch in the middle of the tract. Bids will be accepted by phone or fax at 336-366-4220; or by email at <a href="mailto:blantontreeworks@gmail.com">blantontreeworks@gmail.com</a> on April 19<sup>th</sup> at 11:00am. The owner reserves the right to reject any and all bids. The successful bidder will be notified within 24 hours of the bid opening. The successful bidder may be required to make a 10 percent deposit within 24 hours of notification. The balance will be paid in full within 30 days from the date of acceptance without prior arrangement. The sellers will be responsible for timber deed preparation. The buyer will be responsible for all other closing costs.

**LOCATION and ACCESS:** The tract is located in Surry County, North Carolina. From NC Hwy 601 and Turkey Ford Road, in Dobson travel south on Hwy 601 1.5 miles to Cody Trail. Turn right on Cody Trail and go 0.5 miles. Dirt drive will be just before the guard rail and creek crossing.

## **CONDITIONS OF THE SALE:**

- 1. The Buyer will have 24 months, from the time of timber deed, to complete all timber-harvesting activities.
- 2. Blanton TreeWorks, PLLC will be notified at least 48 hours in advance of the initiation of logging activities, and 48 hours in advance of completion.
- 3. No trees, limbs, or other logging debris will be left in or across the sale boundaries. Debris will be removed immediately.
- 4.All requirements concerning stream obstructions as found in the NC General Statutes must be honored.
- 5. No boundary line trees or other trees not included in the sale will be cut. If any are cut, they will be paid for at the rate of \$400/MBF International ¼ log rule. The sale boundaries are marked with orange paint and flagging.
- 6. The Buyer agrees to indemnify and save harmless the Seller and his agents against all claims which may arise in connection with the Buyer's operations on the described tract, including fines resulting from poor logging practices or Workers Compensation Claims. Buyer guarantees their loggers will be covered by Workers Compensation and General Liability Insurance in the amount of 1 million dollars and will provide satisfactory evidence of coverage at closing and maintain same throughout all logging operations.
- 7. Trash will be kept picked up at all times. All trash will be removed from the property, not buried.
- 8. This contract may not be sold or assigned without written permission of the Seller.
- 9. Blanton TreeWorks, PLLC retains the right to suspend the logging operation in the event of excessive wet weather or due to poor performance from the logger. Extensions may be granted for weather related suspensions.
- 10. The logger must complete a pre-harvest inspection with Blanton TreeWorks, PLLC.
- 11. Equipment is not allowed in the stream except at designated crossings.
- 12. Blanton TreeWorks, PLLC retains the right to pre-approve the locations of all loading areas, truck roads, skid trails, and creek crossings.