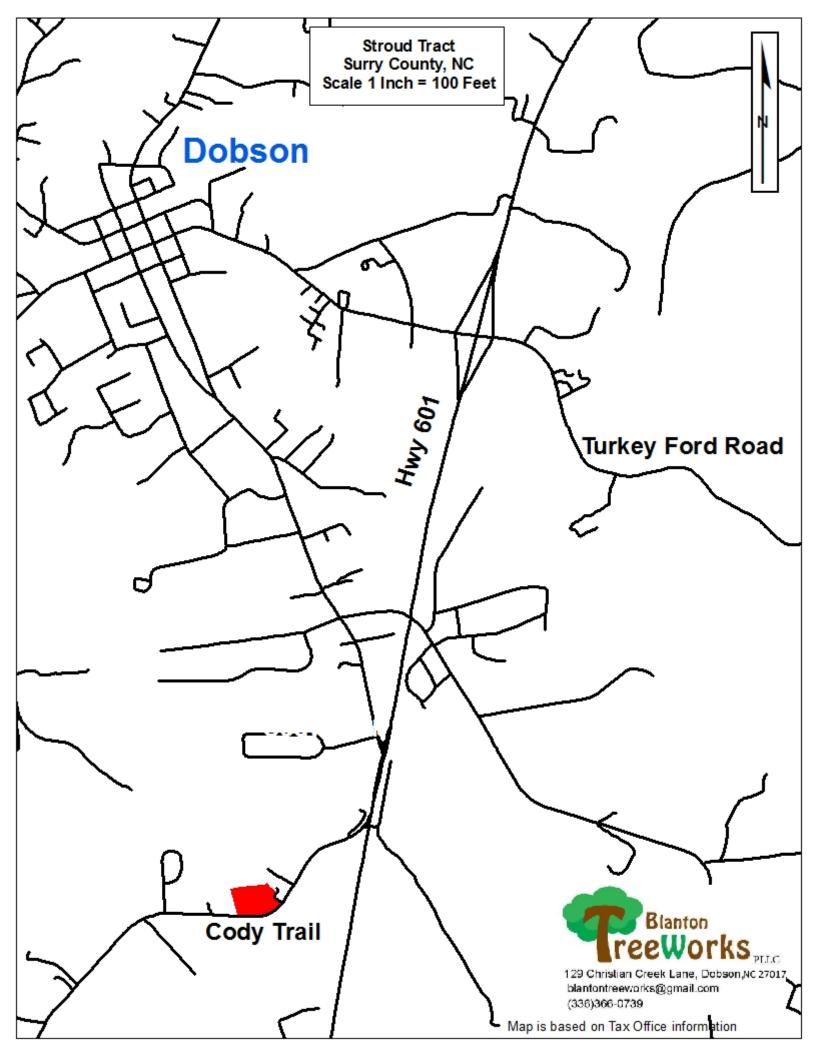

**LOCATION and ACCESS:** The tract is located in Surry County, North Carolina. From NC Hwy 601 and Turkey Ford Road, in Dobson travel south on Hwy 601 1.5 miles to Cody Trail. Turn right on Cody Trail and go 0.5 miles. Dirt drive will be just before the guard rail and creek crossing.